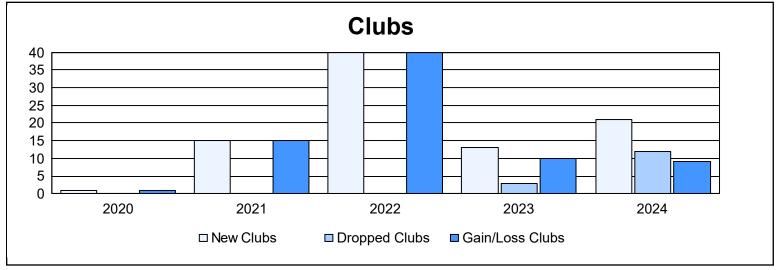

District 325 G

As of June 2024 Cumulative

| Year      | New<br>Clubs | Dropped<br>Clubs | Gain/<br>Loss<br>Clubs | New<br>Members | Charter<br>Members | Reinstate<br>Members | Transfer<br>Members | Total<br>Member<br>Added | Total<br>Members<br>Dropped | Gain/<br>Loss<br>Members |
|-----------|--------------|------------------|------------------------|----------------|--------------------|----------------------|---------------------|--------------------------|-----------------------------|--------------------------|
| 2019-2020 | 1            | 0                | 1                      | 153            | 29                 | 11                   | 0                   | 193                      | 403                         | -210                     |
| 2020-2021 | 15           | 0                | 15                     | 437            | 393                | 50                   | 0                   | 880                      | 301                         | 579                      |
| 2021-2022 | 40           | 0                | 40                     | 512            | 955                | 32                   | 6                   | 1,505                    | 550                         | 955                      |
| 2022-2023 | 13           | 3                | 10                     | 355            | 372                | 51                   | 5                   | 783                      | 890                         | -107                     |
| 2023-2024 | 21           | 12               | 9                      | 534            | 486                | 192                  | 12                  | 1,224                    | 1,169                       | 55                       |
| Average   | 18           | 3                | 15                     | 398            | 447                | 67                   | 5                   | 917                      | 663                         | 254                      |