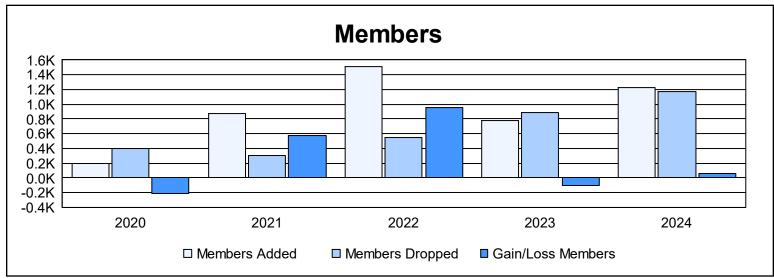

District 325 G

As of June 2024 Cumulative

| Year      | New<br>Clubs | Dropped<br>Clubs | Gain/<br>Loss<br>Clubs | New<br>Members | Charter<br>Members | Reinstate<br>Members | Transfer<br>Members | Total<br>Member<br>Added | Total<br>Members<br>Dropped | Gain/<br>Loss<br>Members |
|-----------|--------------|------------------|------------------------|----------------|--------------------|----------------------|---------------------|--------------------------|-----------------------------|--------------------------|
| 2019-2020 | 1            | 0                | 1                      | 153            | 29                 | 11                   | 0                   | 193                      | 403                         | -210                     |
| 2020-2021 | 15           | 0                | 15                     | 437            | 393                | 50                   | 0                   | 880                      | 301                         | 579                      |
| 2021-2022 | 40           | 0                | 40                     | 512            | 955                | 32                   | 6                   | 1,505                    | 550                         | 955                      |
| 2022-2023 | 13           | 3                | 10                     | 355            | 372                | 51                   | 5                   | 783                      | 890                         | -107                     |
| 2023-2024 | 21           | 12               | 9                      | 534            | 486                | 192                  | 12                  | 1,224                    | 1,169                       | 55                       |
| Average   | 18           | 3                | 15                     | 398            | 447                | 67                   | 5                   | 917                      | 663                         | 254                      |